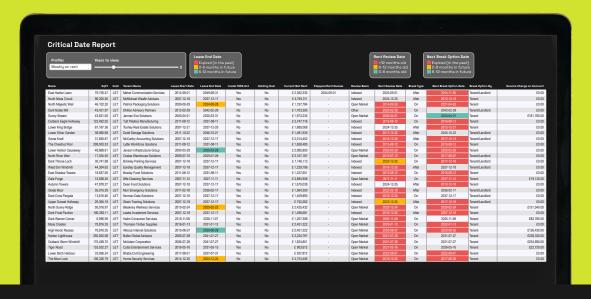

Our critical date reports highlight overdue actions using a simple red, amber, and green (RAG) system to indicate urgency. With our IQ technology, you can customise the view to suit your priorities, balancing factors like annual net rent with the number of overdue days, ensuring you focus on what matters most.

Users can intuitively identify recoverability by supplier and by property. PropSense IQ presents data in an easily digestible, accessible way, allowing you to action the insights it unearths quicker than ever.