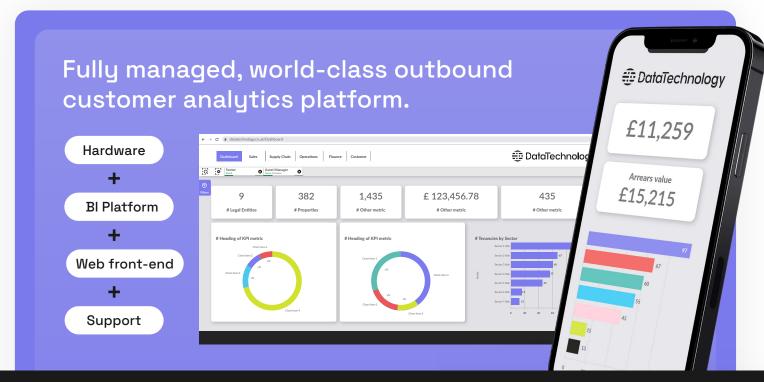

## **Outbound Analytics**

Our Outbound Analytics can seamlessly integrate your business data and content into our Intelligent Framework. It lets users quickly access relevant data and insights in their daily workflows without slowing down or switching to a separate analytics application. This makes it easier for organisations to empower employees, customers, suppliers and partners with the information they need, make better decisions and take action faster.

## Web Front end

Our simple easy-to-use front end and responsive mobile framework help our customers boost revenue, improve customer loyalty, drive adoption, and get to market faster with best-inclass analytics, visualisations and dashboards that add the insight and context your customers need.

## Resilient and Secure Infrastructure

Data Technology offers a single governance framework to allow for common security, manageability and re-usability. The platform can be deployed and scaled both vertically and horizontally to address the availability and processing requirements of your deployment in our private cloud. High performance in-memory analytics can handle massive data sets as required, while aligning to your security model.